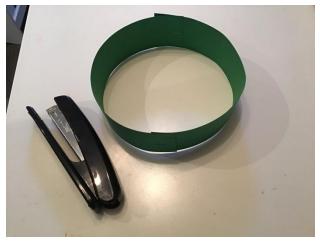

## Step 3

Glue the yellow strip to the front of the black hat shape and ask the children to add any other decoration to the hat shape.