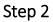

## Step 1

Each child will need a hat template, two stripes of black card and one strip of yellow card.

Use the two strips of black card to make the hat-band. Each child can add decoration first if they wish. Check it's the right size for their head, then fasten it in place with a stapler.