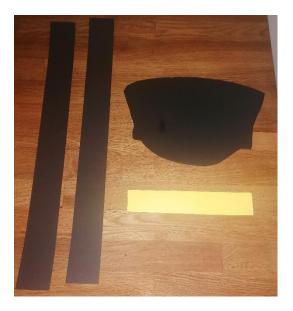

## How to make an engine driver's hat!

You will need the following materials:

Hat template Two strips of black card One strip of yellow card Glue and stapler Coloured pens and pencils

## Step 1

Each child will need a hat template, two stripes of black card and one strip of yellow card.

Use the two strips of black card to make the hat-band. Each child can add decoration first if they wish. Check it's the right size for their head, then fasten it in place with a stapler.